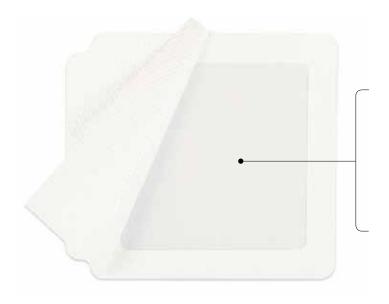

# MediClear™ Scar

Self-Adherent Silicone Film Dressing for Scar Care

- ✓ Intimately adheres to the contours of the scar to help prevent and/or manage hypertrophic and keloid scars.
- ✓ Can be worn comfortably and continuously for up to 7 days.
- ✓ No additional fixation required.
- ✓ Thin, discreet and flexible.

#### **POLYURETHANE FILM BACKING**

- Thin and discreet.
- · Conformable.
- Breathable with good moisture vapour exchange.
- Effective barrier against external contamination.
- Waterproof.

# **SOFT SILICONE CONTACT LAYER**

- Adheres gently but securely to scar tissue and skin.
- Ensures removal with minimal pain and trauma.
- No extra fixation required.

## WHAT IS IT?

MediClear™ Scar is a thin, discreet, clear medical selfadherent silicone film dressing consisting of a polyurethane film coated with a soft silicone adhesive gel that intimately adheres to the contours of the scar to help prevent and/or manage hypertrophic and keloid scars.