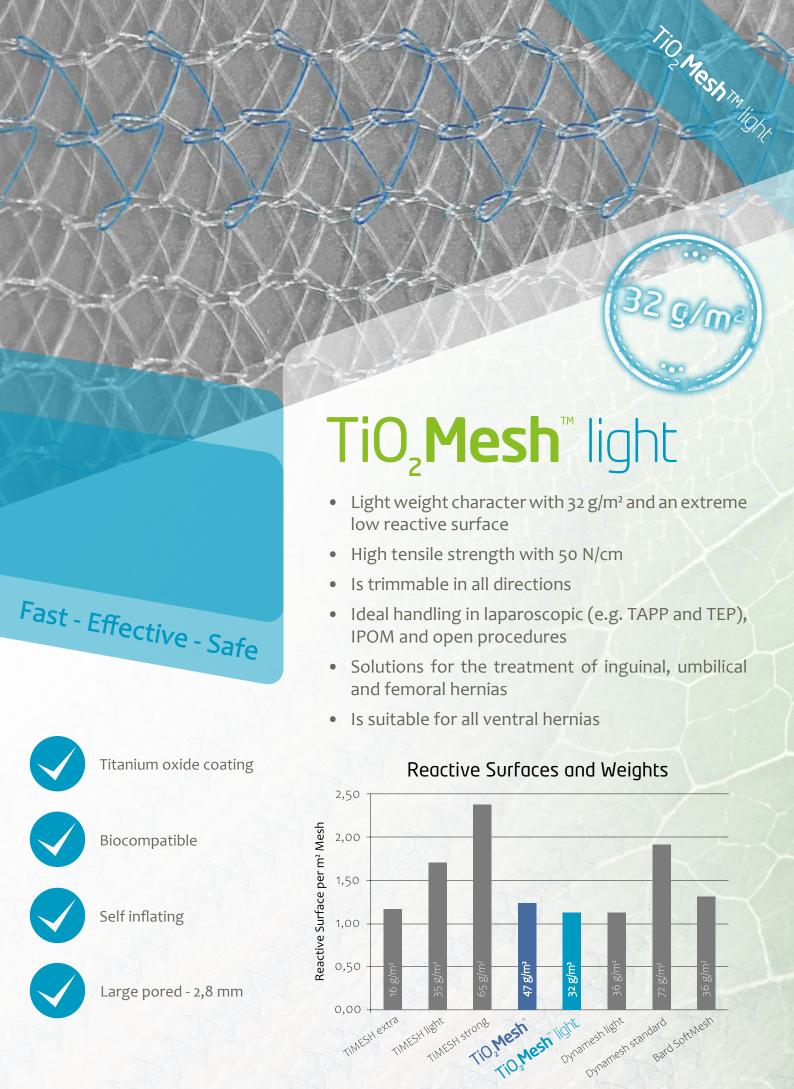

#### Lasercut

Lasercut edges with blunt fiber tips to reduce micro traumata, irritation and penetration.