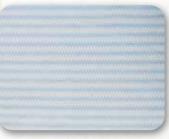

#### **Orientation stripes**

Blue orientation stripes facilitates the intraoperativ positioning.

#### Large pores

Large pored structure supports visibility and transparency.