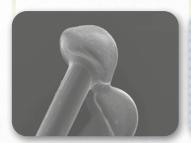

#### **Orientation stripes**

Blue orientation stripes facilitates the intraoperativ positioning.