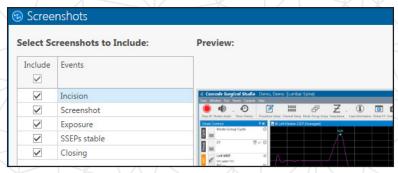

View live and saved data side-by-side

Set up color-changing cursor alerts

Auto-save screenshots with every Event Log entry

Save only important EMG data

Choose screenshots to include in reports