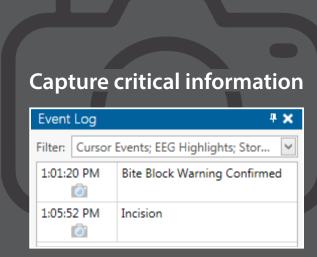

View live and saved data side-by-side

Set up color-changing cursor alerts

Auto-save screenshots with every Event Log entry

Save only important EMG data

Choose screenshots to include in reports