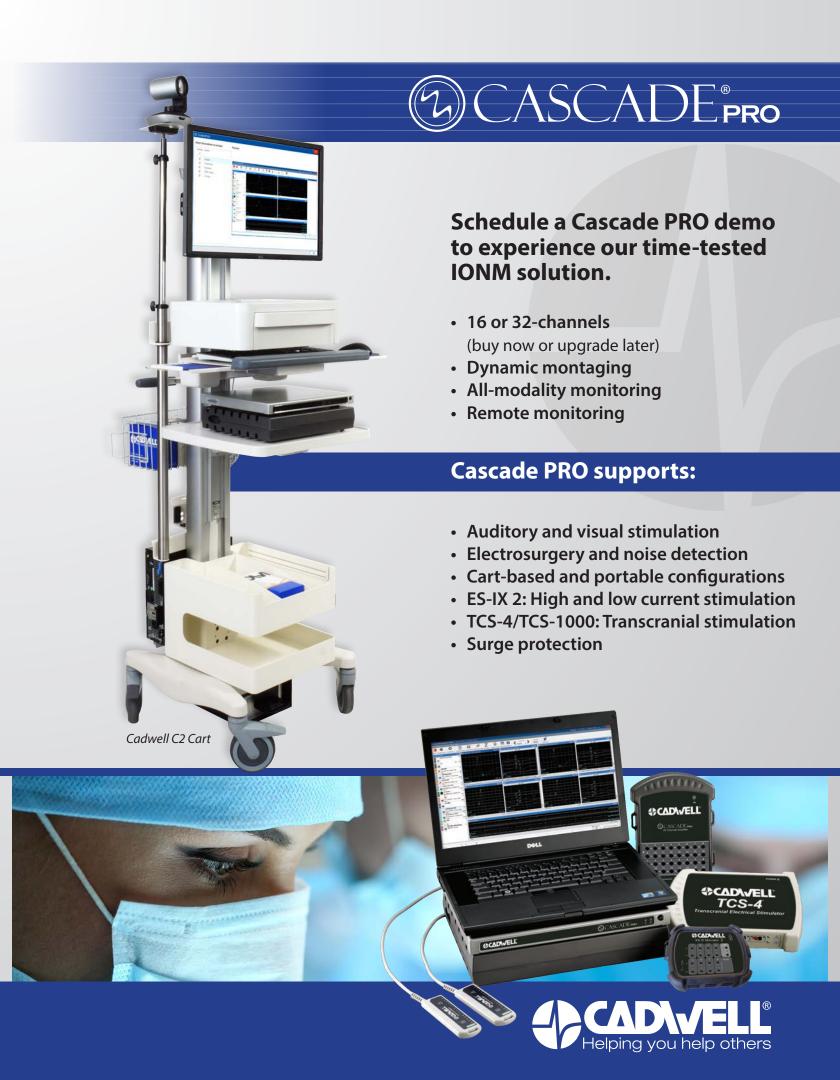

## Cascade® Surgical Studio is Cadwell's dynamic solution for all Cascade IONM systems. Surgical Studio helps you:

## Streamline • • • your workflow

- Switch users during a case without interrupting data acquisition
- Maximize trace windows on the fly
- Share and manage case data and resources across your organization with CadLink™ information management

View live and saved data side-by-side

Set up color-changing cursor alerts

Auto-save screenshots with every Event Log entry

Save only important EMG data

Choose screenshots to include in reports

## **II** Strengthen **I**I documentation

- Standardize demographic data collection
- · Enter comments just by typing
- · Customize Word®-based report templates
- · Choose whether to save the Chat log
- Automatically document remote reviewer connections