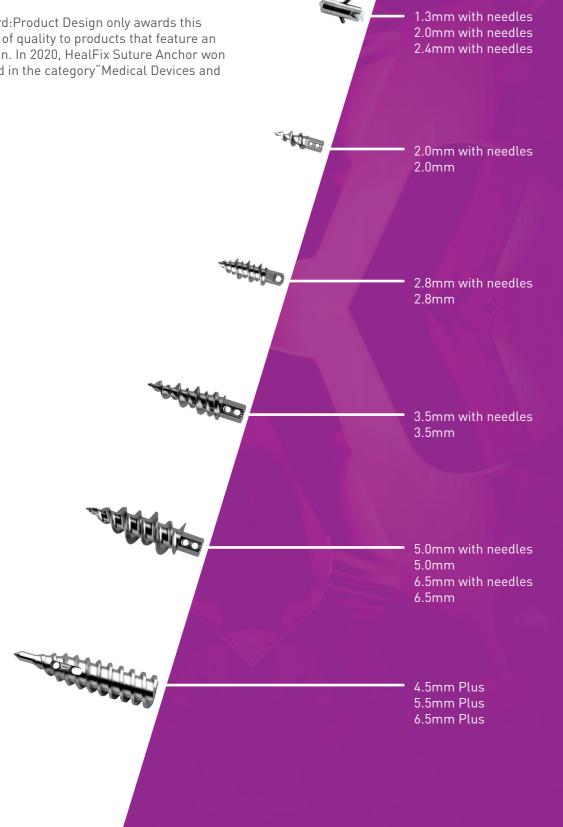

## HealFix<sup>®</sup> Ti Suture Anchors Family

Various options in anchor design, diameter, suture size/color, with/without needles

# Wide Range of Applications

More options for sizes, threads & sutures

Pre-loaded with WilSuture® Ultra sutures

Ergonomic handle design provides surgeons comfort and ease of use

HealFix<sup>®</sup> Suture Anchor, Ti • High-Low double thread design enhances the pull-out strength suture twining

• Sharpened tip facilitates easy insertion

Shoulder Elbow Hip Ankle Knee HealFix<sup>®</sup> Plus Suture Anchor, Ti Wrist Hand • Fully Helix transitional thread design increases contact areas with cortical bone for high pull-out strength O Built-in suture hang-up hole eliminates Cheese-Wire effect between sutures and bone after screw implantation • Self-punching design makes implantation easier