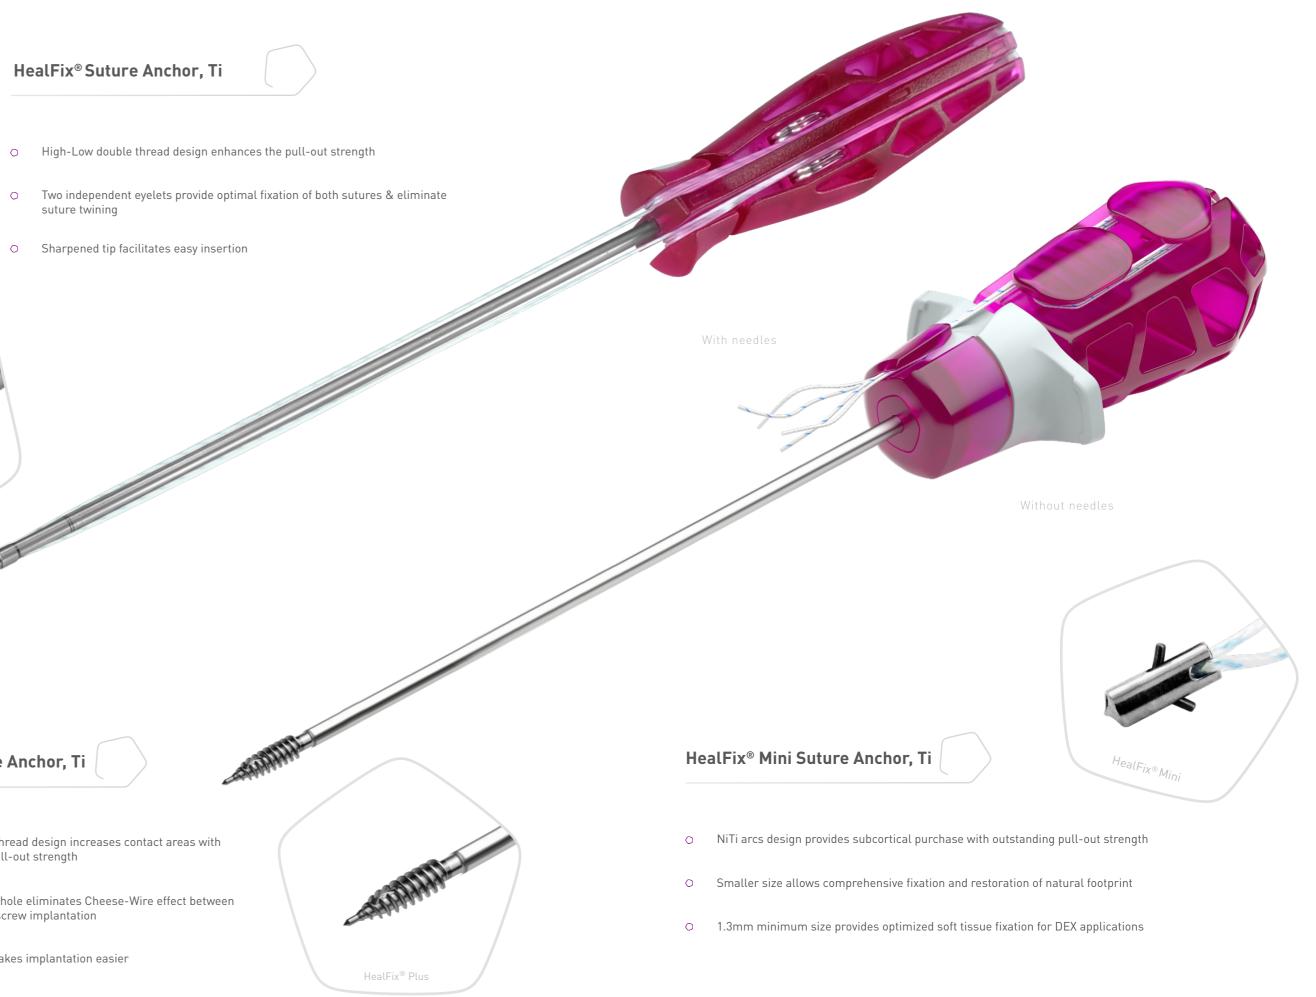

# Wide Range of Applications

More options for sizes, threads & sutures

Pre-loaded with WilSuture® Ultra sutures

Ergonomic handle design provides surgeons comfort and ease of use

HealFix<sup>®</sup> Suture Anchor, Ti • High-Low double thread design enhances the pull-out strength suture twining

• Sharpened tip facilitates easy insertion

Shoulder Elbow Hip Ankle Knee HealFix<sup>®</sup> Plus Suture Anchor, Ti Wrist Hand • Fully Helix transitional thread design increases contact areas with cortical bone for high pull-out strength O Built-in suture hang-up hole eliminates Cheese-Wire effect between sutures and bone after screw implantation • Self-punching design makes implantation easier