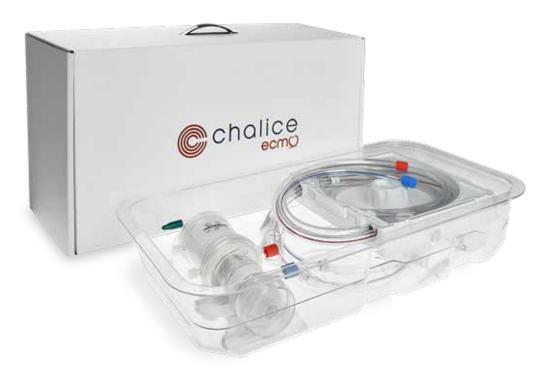

Our range of complete ECMO sets can be supplied in a convenient and singly boxed system that contains; One coated Paragon® PMP Oxygenator pre-connected inside a premium ECMO tubing pack and a CentriMag™ or PediVAS™ pump\*.

\*CentriMag\*\* and PediVAS\*\* are registered trademarks of Abbott / St Jude Medical. Chalice Medical Ltd. are the authorised UK distributor for the CentriMag\*\* and PediVAS\*\* on behalf of Abbott / St Jude Medical. CentriMag\*\* and PediVAS\*\* pumps are packaged separately to an oxygenator and tubing pack but are supplied together as a boxed system.